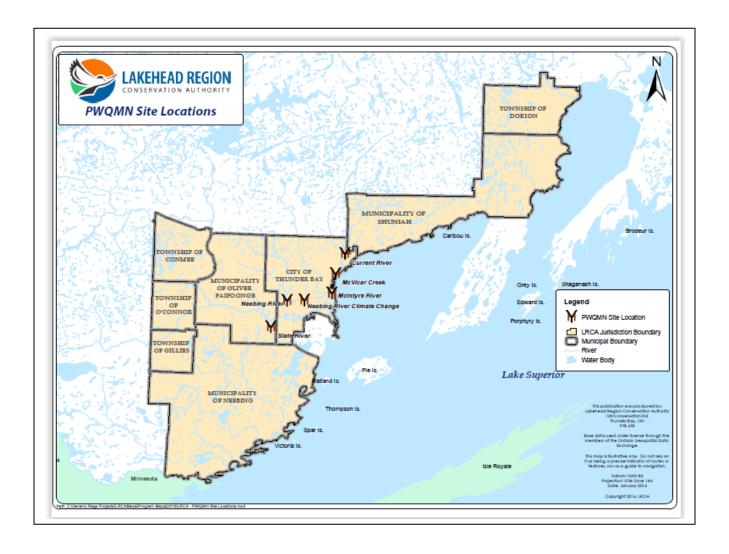

### **Monitoring Locations**

PWQMN partners collect water samples and deliver them to the MOECC where they are analyzed in the Ministry's laboratory. The sample sites in the Thunder Bay area are located on the Neebing River (2), McIntyre River, McVicar Creek, Current River and Slate River. Samples are taken for eight consecutive months each year during the ice-free period (March/April to October/November). The MOECC manages the sampling results and provides the water quality data to the public.